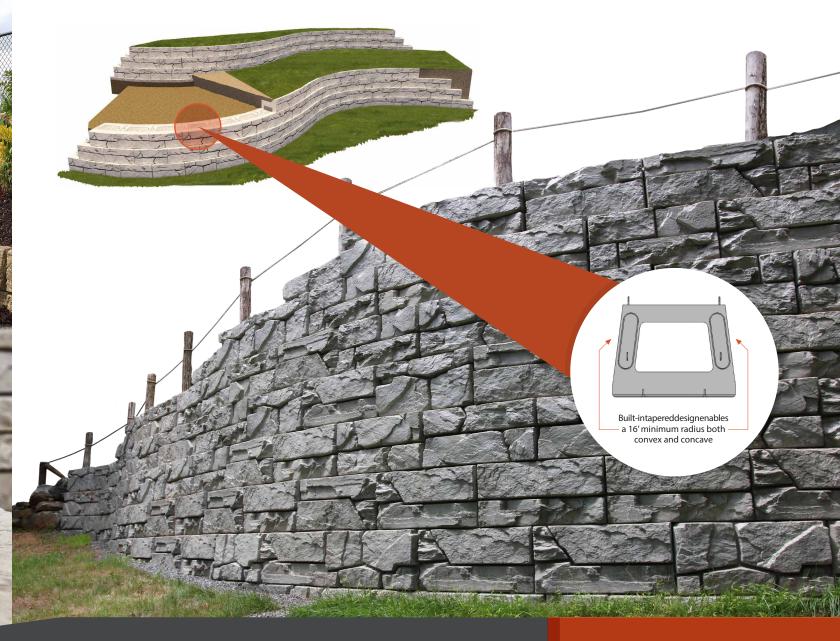

### **Convex and Concave Verti-Block Walls**

## Perfect for landscape projects big and small

Verti-Block is ideal for a variety of landscaping projects including residential communities, commercial campuses, schools, parks, back yards, and more. Able to accommodate winding landscapes and even tight curves, Verti-Block is designed to add interest to any landscape while securely retaining earth.