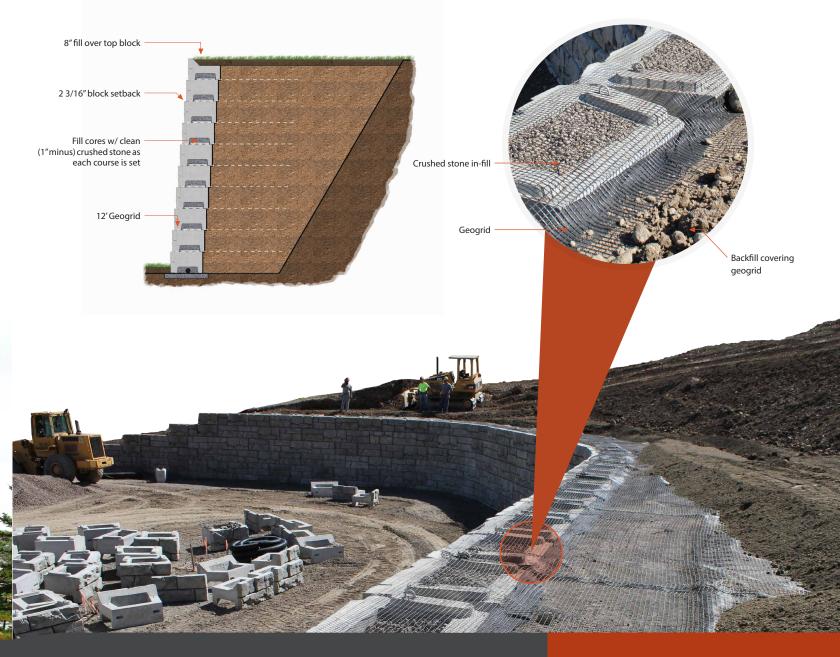

## **Verti-Block Gravity Wall**

The male-and-female design of Verti-Block adds a stronger connection than blocks relying on friction alone. The crushed stone fill also interlocks and creates a continuous mass for greater strength.

#### Strong and versatile

Even more appealing, Verti-Block is incredibly strong and versatile thanks to its interlocking design. Featuring a male-and-female style connection, Verti-Block units ensure you'll get a secure fit that guarantees the correct amount of setback on every installation. Verti-Block's hollow design saves money by using less concrete and lowering transportation costs. It also ensures the right amount of crushed stone backfill. Experienced installers know that too much crushed stone wastes money—too little can build hydrostatic pressure and cause the retaining wall to fail.