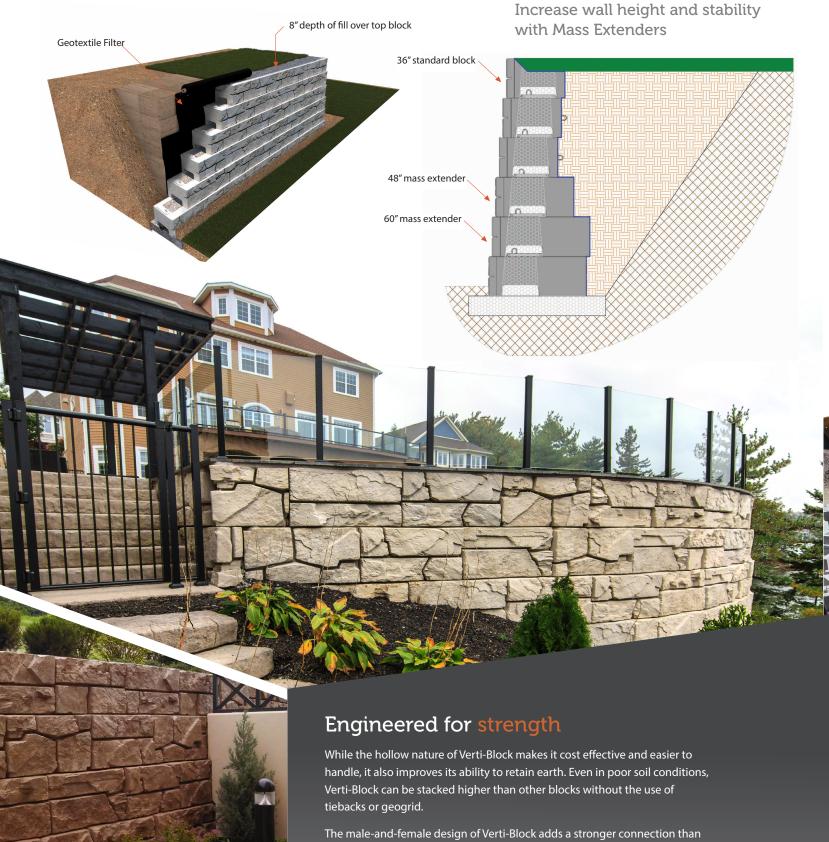

#### A look like no other

Beyond its structural purpose, Verti-Block is a favorite of property owners for its beautiful rockwork look. Verti-Block showcases a 5-inch depth of relief, hiding joints, and making a finished wall appear more like stacked stone. Plus, Verti-Block is easily stained to complement its surroundings with a beautiful, weather and UV-resistant finish.

## Perfect for landscape projects big and small

Verti-Block is ideal for a variety of landscaping projects including residential communities, commercial campuses, schools, parks, back yards, and more. Able to accommodate winding landscapes and even tight curves, Verti-Block is designed to add interest to any landscape while securely retaining earth.