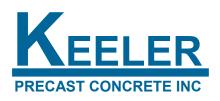

#### Strong and versatile

Even more appealing, Verti-Block is incredibly strong and versatile thanks to its interlocking design. Featuring a male-and-female style connection, Verti-Block units ensure you'll get a secure fit that guarantees the correct amount of setback on every installation. Verti-Block's hollow design saves money by using less concrete and lowering transportation costs. It also ensures the right amount of crushed stone backfill. Experienced installers know that too much crushed stone wastes money—too little can build hydrostatic pressure and cause the retaining wall to fail.

#### **Easy** installation

Verti-Block was created with landscaping in mind—meaning we've made it easy to transport and install, even in tight access spots. Blocks can be moved and put into place with smaller equipment; there's no need for heavy machines like a telehandler or crane. The male-and-female connection eliminates placement error, ensuring strength and an exact installation every time.

## **Verti-Block Gravity Wall**

The male-and-female design of Verti-Block adds a stronger connection than blocks relying on friction alone. The crushed stone fill also interlocks and creates a continuous mass for greater strength.