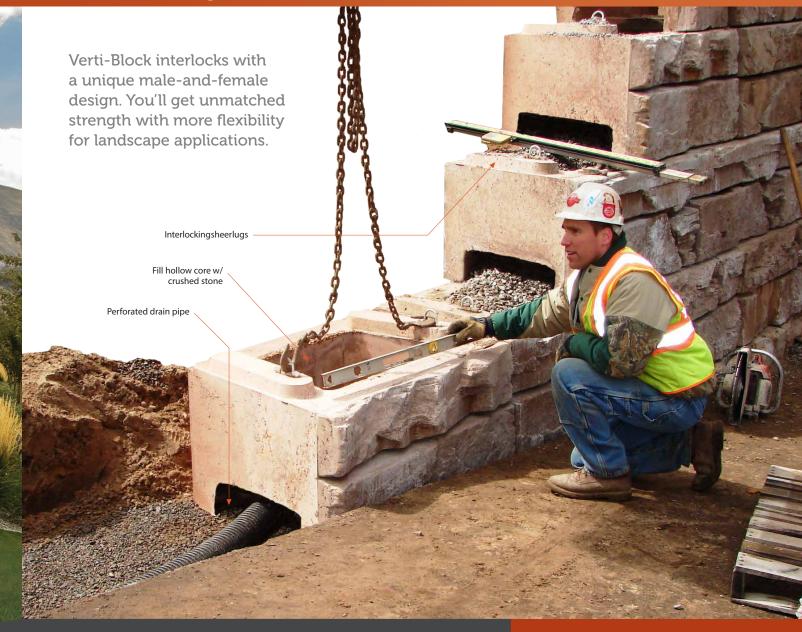

#### Unique size and design

A hollow block measuring  $2' \times 4' \times 3'$ , Verti-Block is perfectly proportioned for the most popular types of landscaping projects, including gravity walls up to 14' high—even higher when reinforced. Its hollow design makes it affordable and easier to handle than solid blocks. Plus, Verti-Block is less labor intensive than small, hand-laid blocks and offers a more practical solution than a cast-in-place retaining wall.

## **Reinforced Verti-Block Wall**