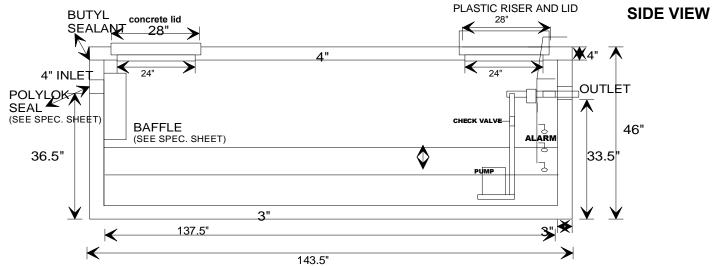

## 3 INLETS 1 OUTLET

Specifications: Concrete minimum strength-5000 psi at 28 days
Air entrainment - minimum 5%. Reinforcement- Base: Euclid
Tuf Strand SF Fiber (6lbs./yd) #3 Grade 60 deformed rebar
Lid: #4 Grade 60 deformed rebar. Pipe connections Polylok seals (patented) Baffles - Plastic inlet
Single Pump, Check Valve, Plastic Union, Ball Valve, Outdoor or Indoor

Single Pump, Check Valve, Plastic Union, Ball Valve,Outdoor or Indoo Alarm, 3 float switches, **Pump size must be known DRAW DOWN IS 35 GALLONS/INCH** 

Draw down is 35 GALLONS/INCH
Draw down should not be less than 4" due to float design. If less than 7", control panel must be used.

WEIGHT: 11,250 LBS.

MAXIMUM RECOMMENDED DEPTH OF COVER OVER TANK-3 FEET

1/1/07