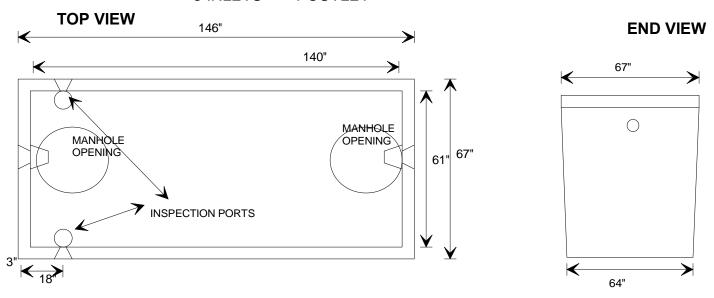

## MODEL 1000-LP LO PROFILE 1000 GALLON PUMP TANK

## 3 INLETS 1 OUTLET

Specifications: Concrete minimum strength-5000 psi at 28 days
Air entrainment - minimum 5%. Reinforcement- Base: Euclid
Tuf Strand SF Fiber (6lbs./yd) #3 Grade 60 deformed rebar
Lid: #4 Grade 60 deformed rebar. Pipe connections Polylok seals (patented) Baffles - Plastic inlet
Single Pump, Check Valve, Plastic Union, Ball Valve, Outdoor or Indoor